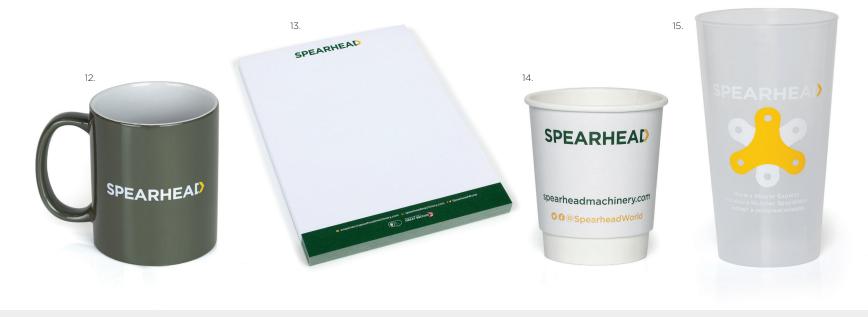

#### 12. MUG

- Warm grey colour
- Quality ceramic mug

## 13. DESK PAD

- > 200 leaf pad
- 90gsm quality paper

#### 14. PAPER CUPS

- Pack of 50 branded cups
- Website and social media addresses

#### 15. PINT BEAKER

- Strong reusable beaker
- ▶ Rotary logo and message