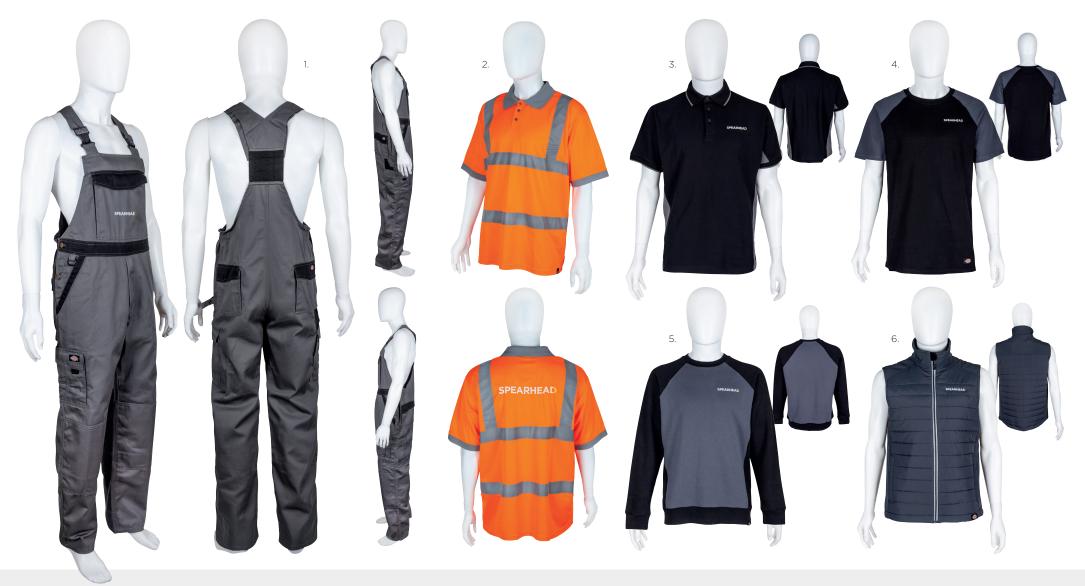

# 1. WORK OVERALLS

- Durable cotton/polyester
- Multiple pockets incl extra large front and phone pocket
- Spacious fit for easy movement SIZES: S-XXL

# 2. HI-VIZ VEST

- Super hi-visibility orange
- Reflective banding
- Large reflective rear logo
- Durable construction
- Loose fit SIZES: S-XXL

# 3. HERITAGE POLO

- ▶ 100% cotton classic style polo
- Black and charcoal grey
- ► Three button collar
- Light grey side and shoulder area SIZES: S-XXL

# 4. CLASSIC TEE

- ▶ 100% cotton with taped neck
- Black and charcoal grey
- Spearhead stitched logo
- Durable construction
- Comfort fit SIZES: S-XXL

# 5. SWEATSHIRT

- ▶ 100% cotton with taped neck
- Black and charcoal grey
- Spearhead stitched logo Durable construction
- Comfort fit
- SIZES: S-XXL

# 6. QUILTED GILET

- Charcoal grey
- ▶ Embroidered logo
- Side pockets
- Contrasting zip edging SIZES: S-XXL