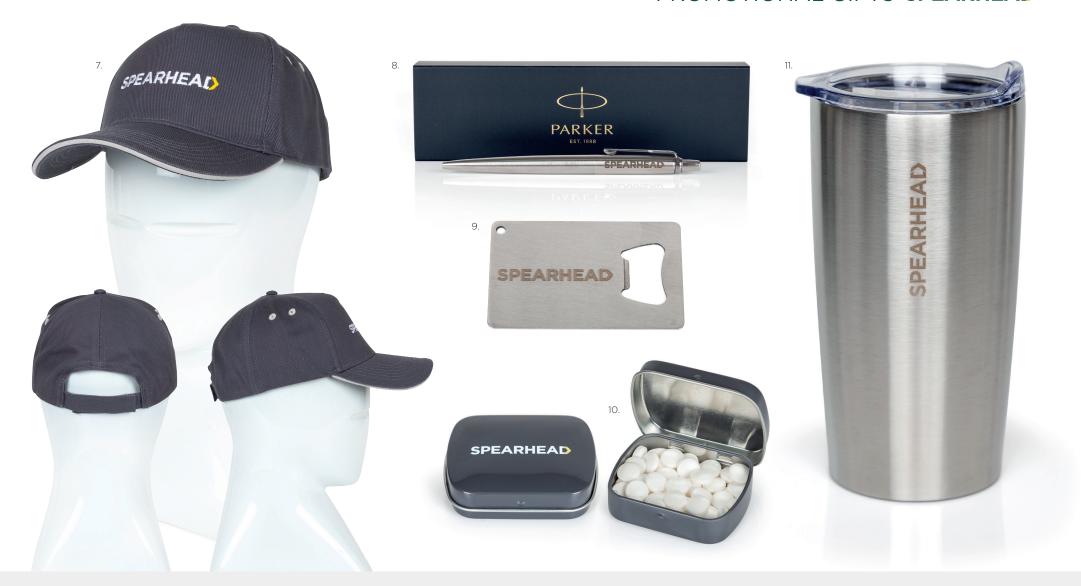

## 7. BASEBALL CAP

- ► Charcoal denim baseball cap with prominent Spearhead logo
- One size with rear velcro adjustment
- Peak edging

## 8. PARKER ROLLERBALL PEN

- Quality rollerball pen
- Laser engraved logo
- ▶ Stainless steel
- Gift box packaging

# 9. BOTTLE OPENER

- Stainless steel
- Laser engraved logo
- Keyring hole

## 10. FRESH MINTS

- > Strong reusable tin
- ► Traditional mint imperials
- No artificial preservatives, flavour or colour

# 11. TRAVEL MUG

- Quality metal finish
- Engraved logo
- Splashproof rubber seal