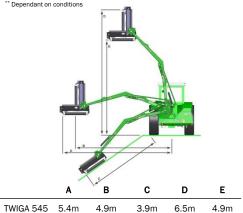

## **Optional Extras**

- Oil Cooler
- Belt Drive Flailhead

| MODEL                               | TWIGA 545      |
|-------------------------------------|----------------|
| Maximum Reach                       | 5.40m (17' 9") |
| Maximum Weight*                     | 1360kg         |
| Oil Tank Capacity                   | 240ltr         |
| Transport Width                     | 2.60m (8' 6")  |
| Gear Totally Independent Hydraulics | STD            |
| 3-Point Linkage Mounting            | STD            |
| Axle Mounting                       | N/A            |
| Right Hand or Left Hand Build       | Option         |
| Road Lighting Kit                   | STD            |
| Tractor Power Required**            | 90hp           |
| Tractor Weight Required**           | 3500kg         |