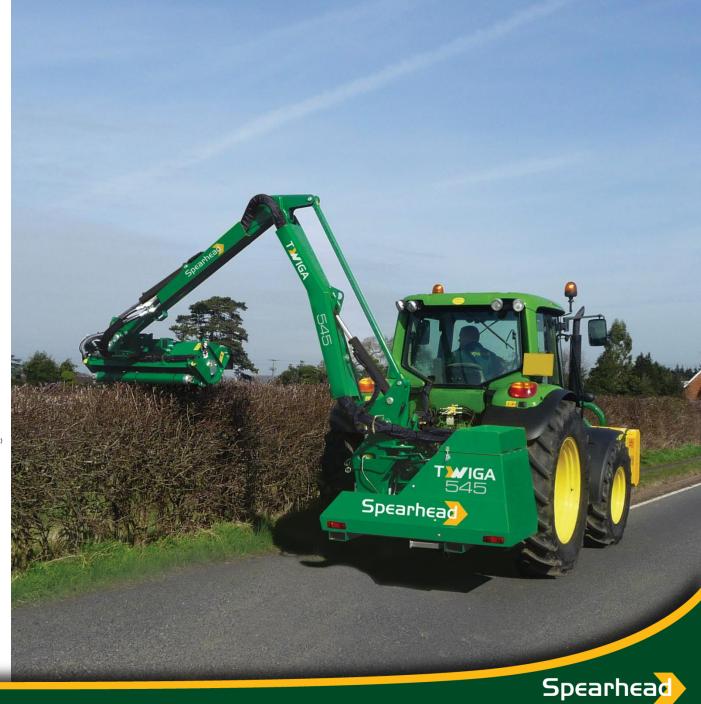

- Precision Proportional Controls
- Three Point Linkage Mounting
- Left or Right Hand Build Option
- Cushion Top Link
- Road Lighting Kit
- Parallel Arm Geometry
- Totally Independent 66HP Hydraulic System
- Cast Iron Pumps and Motor
- Hydraulic Slew and Safety Breakaway
- 240 Litre Oil Capacity
- 1.2 Metre Flailhead

## **Optional Extras**

- Oil Cooler
- Belt Drive Flailhead

| MODEL                               | TWIGA 545      |
|-------------------------------------|----------------|
| Maximum Reach                       | 5.40m (17' 9") |
| Maximum Weight*                     | 1360kg         |
| Oil Tank Capacity                   | 240ltr         |
| Transport Width                     | 2.60m (8' 6")  |
| Gear Totally Independent Hydraulics | STD            |
| 3-Point Linkage Mounting            | STD            |
| Axle Mounting                       | N/A            |
| Right Hand or Left Hand Build       | Option         |
| Road Lighting Kit                   | STD            |
| Tractor Power Required**            | 90hp           |
| Tractor Weight Required**           | 3500kg         |