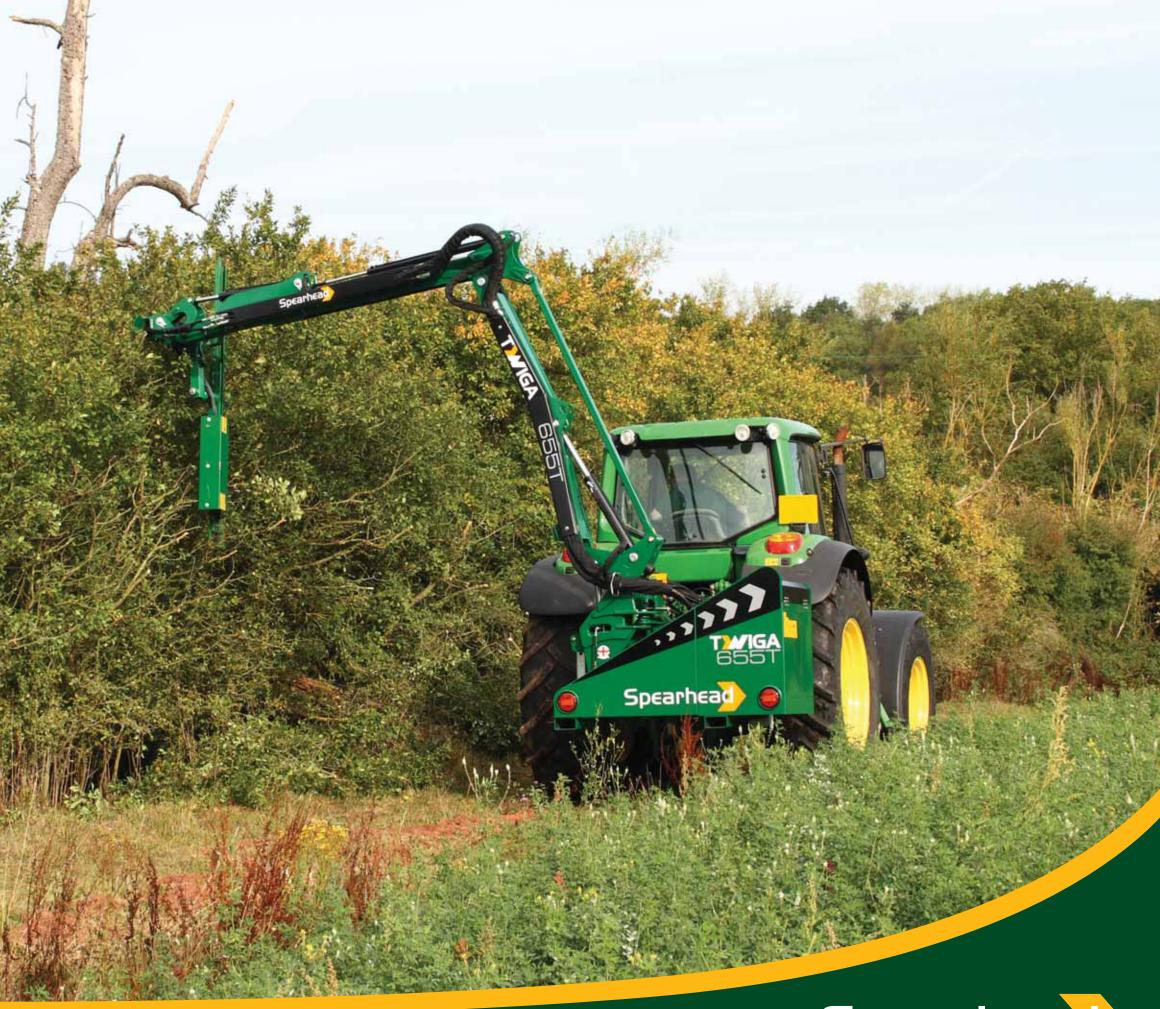

## **TWIGA** 655T

- Cable Controls
- Three Point Linkage Mounting
- Left Hand or Right Hand Build Option
- Cushion Top Link
- LED Rear Lighting Kit
- Parallel Arm Geometry
- Telescopic Dipper Arm
- Totally Independent 66HP Hydraulic System
- Cast Iron Pumps and Motor
- Heavy Duty Cast Iron Gearbox
- Hydraulic Slew and Safety Breakaway
- 220 Litre Oil Capacity
- 1.2 Metre MP2 Flailhead

|                                     | TWIGA  |
|-------------------------------------|--------|
| MODEL                               | 655T   |
| Maximum reach                       | 6.5m   |
| Machine weight*                     | 1475kg |
| Oil tank capacity                   | 220ltr |
| Transport width                     | 2.6m   |
| Gear totally independent hydraulics | STD    |
| 3-point linkage mounting            | STD    |
| Axle mounting                       | Option |
| Right hand or left hand build       | Option |
| LED lighting kit                    | STD    |
| Tractor power required**            | 100hp  |
| Tractor weight required**           | 4000kg |