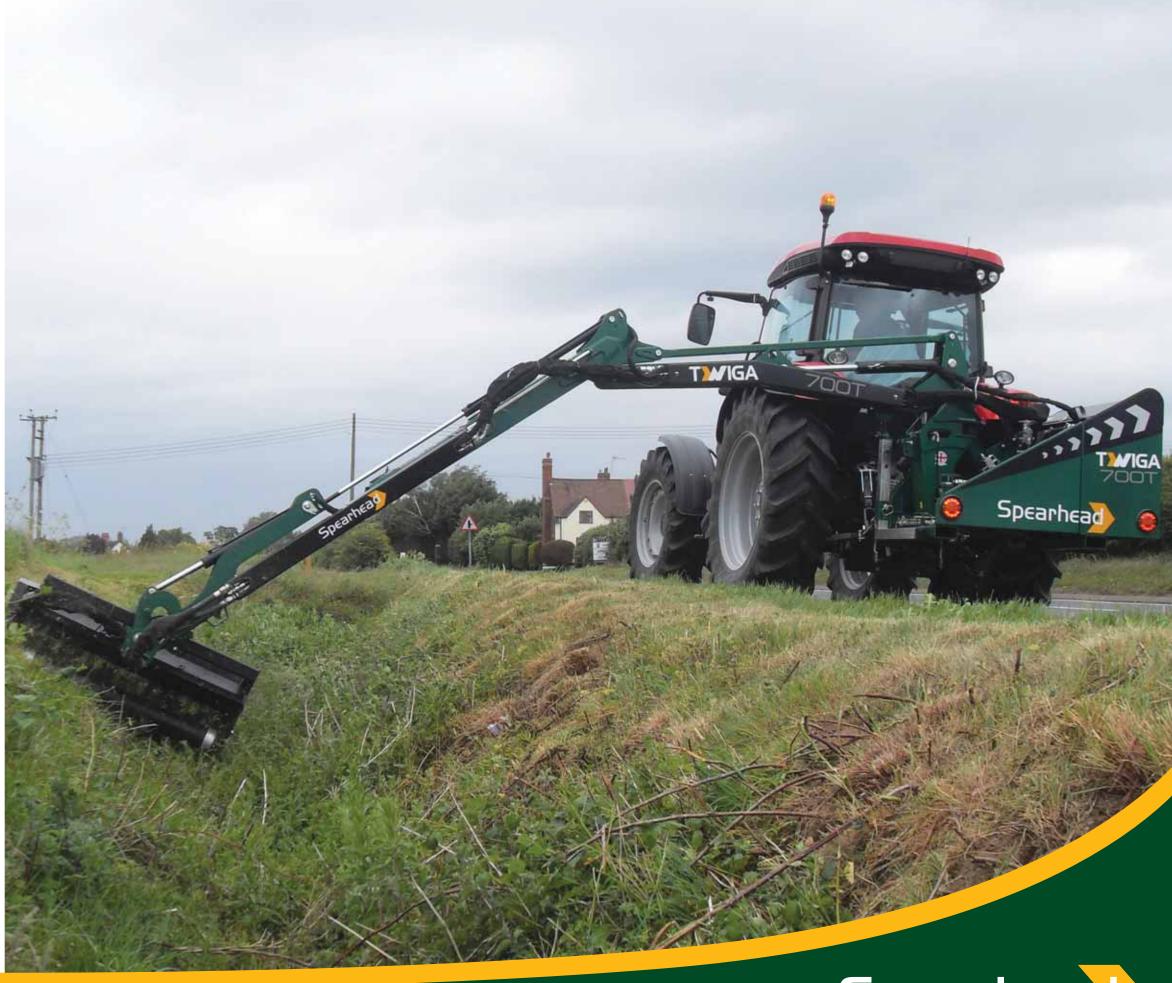

|                                     | T\4/10 A |
|-------------------------------------|----------|
|                                     | TWIGA    |
| MODEL                               | 700T     |
| Maximum reach                       | 7.0m     |
| Machine weight*                     | 1505kg   |
| Oil tank capacity                   | 220ltr   |
| Transport width                     | 2.6m     |
| Gear totally independent hydraulics | STD      |
| 3-point linkage mounting            | STD      |
| Axle mounting                       | Option   |
| Right hand or left hand build       | Option   |
| LED lighting kit                    | STD      |
| Tractor power required**            | 110hp    |
| Tractor weight required**           | 4500kg   |
|                                     |          |