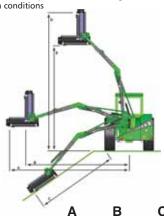

\*Dependant on machine specification (including oil, excluding flailhead or attachment)

TWIGA 700T 7.0m 6.4m 5.4m 8.0m 6.4m

Spearhead

24 2